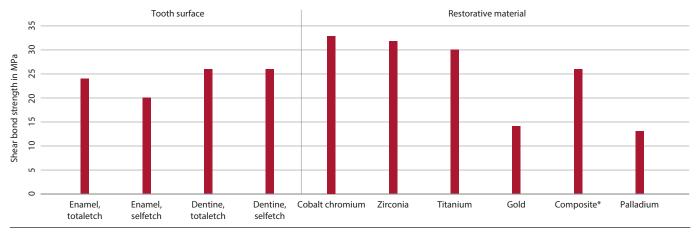

### Reliable bonding on different surfaces

<sup>\*</sup>Synergy D6, COLTENE Source: internal data

Tooth substance, ceramic, metal, composite – ONE COAT 7 UNIVERSAL gives you safe and reliable adhesion on any surface. Depending on the situation, you can either choose to use the self-etching effect or additionally etch enamel and / or dentine with phosphoric acid (e.g. Etchant Gel S, COLTENE). Are you luting an indirect restoration and require a chemically curing composite material for this purpose? No problem – the available Activator ensures compatibility with ONE COAT 7 UNIVERSAL.