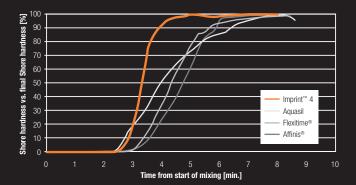

Progression of setting reaction characterized by increase in Shore hardness measured in different quick setting heavy bodies. Intra-oral setting times are shorter than those measured at room temperature (23°C/73.4°F). Materials tested: Imprint" 4 Super Quick Heavy (3M ESPE), Aquasil Ultra Heavy Fast Set (Dentsply), Flexitime® Heavy Body (Heraeus Kulzer), Affinis® heavy body fast (Coltene). Source: J.C. Farr, H. Hoffmann, A. Maurer, P. Osswald, E. Wanek, Shore Hardness Increase of Tray Materials during Setting, CED IADR 2012, #674 Imprint 4 material's active self-warming leads to a steep increase in Shore hardness which can be equated with accelerated setting. The graph demonstrates that Imprint 4 shows the fastest setting compared to competing VPS materials, making the short intra-oral setting time possible.