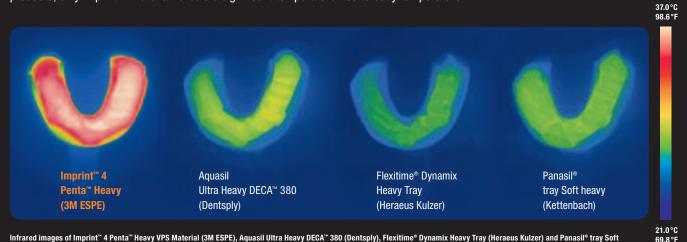

These images, taken with a thermographic camera, demonstrate Imprint 4's unique active self-warming: among competing products, only Imprint 4 material reveals a significant temperature rise to body temperature.

Infrared images of Imprint" 4 Penta" Heavy VPS Material (3M ESPE), Aquasil Ultra Heavy DECA" 380 (Dentsply), Flexitime® Dynamix Heavy Tray (Heraeus Kulzer) and Panasil® tray Soft heavy (Kettenbach). Only Imprint" 4 Material shows a significant temperature increase. All images were taken at room temperature (23 °C/73.4 °F). Images show the materials at the time of their maximum temperature. Source: 3M ESPE internal tests