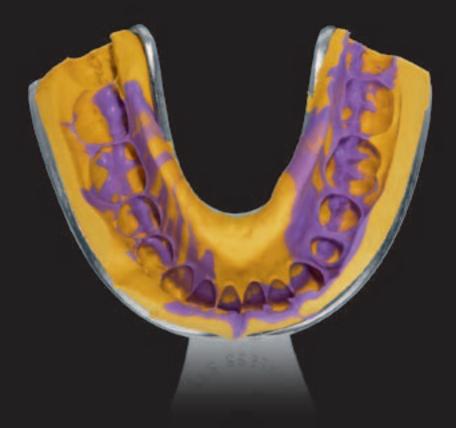

#### Indications:

Imprint<sup>™</sup> 4 VPS Impression Material is especially designed for all kinds of precision impressions using the 1-step and 2-step impression techniques: crown and bridge, inlay and onlay, implant, and orthodontic impressions.

### Imprint<sup>™</sup> 4 – versatile and unique

Imprint<sup>™</sup> 4 VPS Impression Materials are available in perfectly coordinated contrasting colours, viscosities and different working/setting times. Whatever your requirements may be and whichever techniques you favour - the Imprint 4 family provides an optimal solution. Just choose your preferred material combination. All tray materials – including putty – are available for automatic mixing in the Pentamix<sup>™</sup> System from 3M ESPE.